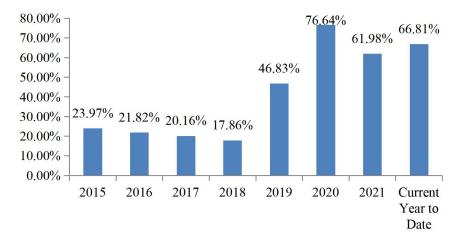

Figure 4 The Proportion of Local Government Bonds by Maturity in October 2022 (Unit: 100 million RMB)

From January to October in 2022, average maturity of issued LGBs was 13.42 years, which was 1.84 years longer than the same period in 2021. Among them, average maturity of general bonds was 8.00 years and special bonds 15.68 years. The amount of LGBs by maturity from January to October in 2022 is shown in Table 4. Bonds with maturity of 10 years and more amounted to RMB4696.21 billion, accounting for 66.81% of the total. The proportion of bonds with maturity of 10 years and more from 2015 to 2022 is shown in Figure 5.