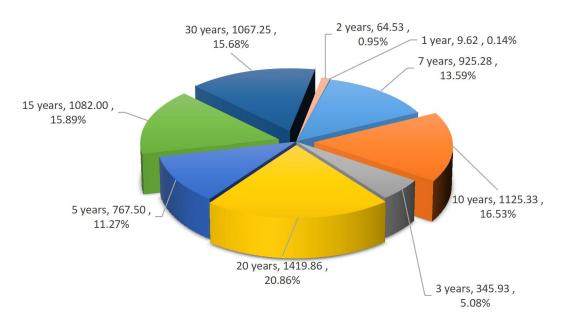

## 1.2 Maturity Structure of Bond

In October 2022, average maturity of issued LGBs was 14.60 years, with a month-on-month increase of 4.72 years and a year-on-year increase of 1.13 years. Among them, average maturity of general bonds was 7.32 years and special bonds 16.40 years. The amount and the proportion of LGBs by maturity in October 2022 are shown in Table 3 and Figure 4.

Table 3 The Amount of Local Government Bonds by Maturity in October 2022

| Maturity<br>(Years)               | 1     | 2      | 3       | 5       | 7       | 10       | 15       | 20       | 30       |
|-----------------------------------|-------|--------|---------|---------|---------|----------|----------|----------|----------|
| Amount (100 million RMB)          | 9. 62 | 64. 53 | 345. 93 | 767. 50 | 925. 28 | 1125. 33 | 1082. 00 | 1419. 86 | 1067. 25 |
| General Bond (100 million RMB)    |       |        | 247. 45 | 253. 01 | 289. 14 | 506. 58  | 50. 66   |          |          |
| Special Bond<br>(100 million RMB) | 9. 62 | 64. 53 | 98. 48  | 514. 49 | 636. 14 | 618. 75  | 1031. 34 | 1419. 86 | 1067. 25 |

Figure 4 The Proportion of Local Government Bonds by Maturity in October 2022 (Unit: 100 million RMB)

From January to October in 2022, average maturity of issued LGBs was 13.42 years, which was 1.84 years longer than the same period in 2021. Among them, average maturity of general bonds was 8.00 years and special bonds 15.68 years. The amount of LGBs by maturity from January to October in 2022 is shown in Table 4. Bonds with maturity of 10 years and more amounted to RMB4696.21 billion, accounting for 66.81% of the total. The proportion of bonds with maturity of 10 years and more from 2015 to 2022 is shown in Figure 5.