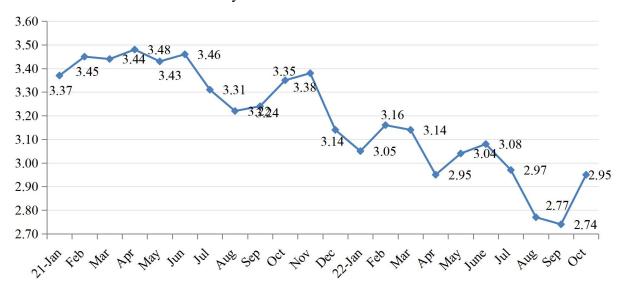

#### 1.3 Interest Rate of Bond

In October 2022, average interest rate of issued LGBs was 2.95%, with general bonds 2.76% and special bonds 3.00%. The average interest rate in October 2022 increased by 21 bps month-on-month and decreased by 40 bps year-on-year. The amount of issuance increased obviously compared to the average level of the third quarter, average maturity of issued LGBs increased 4.7 years month-on-month, leading to an increase in the average interest rate. The trend of average interest rates of LGBs issued from January 2021 to October 2022 is shown in Figure 6. Average interest rates of LGBs issued in October 2022 by maturity are shown in Table 5.

Figure 6 The Trend of Average Interest Rates of Local Government Bonds Issued from January 2021 to October 2022

Table 5 Average Interest Rates of Local Government Bonds by Maturity Issued in October 2022