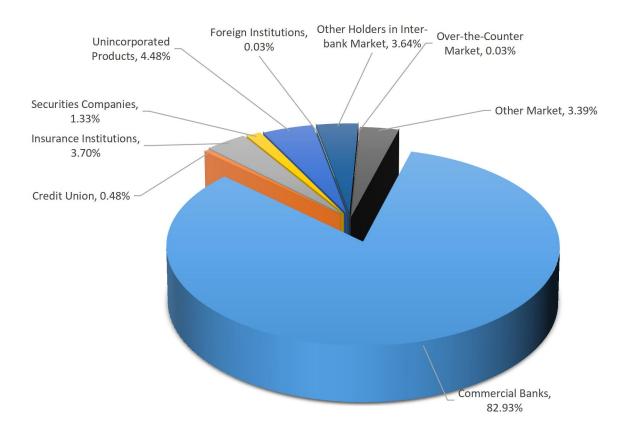

#### 2.2 Distribution of Investors

By the end of October 2022, LGBs held by investors in the inter-bank market were RMB33628.38 billion (accounting for 96.58%). RMB8.98 billion (accounting for 0.03%) were held by investors in the over-the-counter market and RMB1181.60 billion (accounting for 3.39%) by other investors. Among the investors in the inter-bank market, RMB28875.26 billion (accounting for 82.93%) were held by commercial banks, RMB1286.78 billion (accounting for 3.70%) by insurance institutions, RMB1561.28 billion (accounting for 4.48%) by unincorporated products, RMB1895.74 billion (accounting for 5.44%) by other domestic institutions and RMB9.33 billion (accounting for 0.03%) by foreign institutions. The investor structure of LGBs by the end of October 2022 is shown in Table 10 and Figure 8.

Table 10 Investor Distribution of LGBs by the end of October 2022

| Distr                   | ibution of Investors    | Amount (RMB 100 million) | Proportion (%) |
|-------------------------|-------------------------|--------------------------|----------------|
|                         | Commercial Banks        | 288752. 55               | 82. 93         |
| T. 1.1                  | Credit Union            | 1679. 55                 | 0.48           |
|                         | Insurance Institutions  | 12867. 78                | 3. 70          |
| Inter-bank<br>Market    | Securities Companies    | 4620. 80                 | 1. 33          |
| Market                  | Unincorporated Products | 15612. 76                | 4. 48          |
|                         | Foreign Institutions    | 93. 30                   | 0.03           |
|                         | Others                  | 12657. 07                | 3. 64          |
| Over-the-Counter Market |                         | 89. 78                   | 0.03           |
| Other Market            |                         | 11816. 03                | 3. 39          |
|                         | Total                   | 348189. 64               | 100.00         |

Source: China Bond (https://www.chinabond.com.cn/)

Figure 8 Investor Distribution of LGBs by the end of October 2022