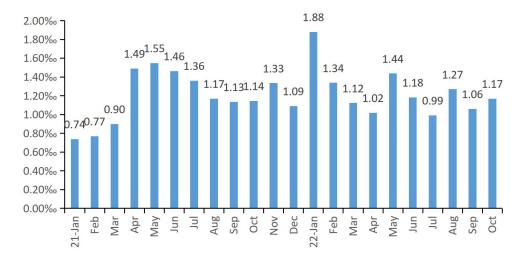

## 2.1 Spot transaction of LGBs

In October 2022, the amount of spot transaction of LGBs in the secondary market was RMB653.30 billion, with RMB640.18 billion in the inter-bank market, RMB13.07 billion on the Shanghai Stock Exchange and RMB0.06 billion on the Shenzhen Stock Exchange. The daily average turnover rate of LGBs in October 2022 was 1.17‰.

From January to October in 2022, the amount of spot transaction of LGBs in the secondary market was RMB8083.73 billion, with RMB7948.58 billion in the inter-bank market, RMB132.24 billion on the Shanghai Stock Exchange and RMB2.91 billion on the Shenzhen Stock Exchange. Spot transaction data of LGB in the secondary market from January to October 2022 is shown in Table 9 and daily average turnover rate from January 2021 to October 2022 in Figure 7.

Figure 7 The LGBs' Daily Average Turnover Rate of Spot Transaction from January 2021 to October 2022 (%)