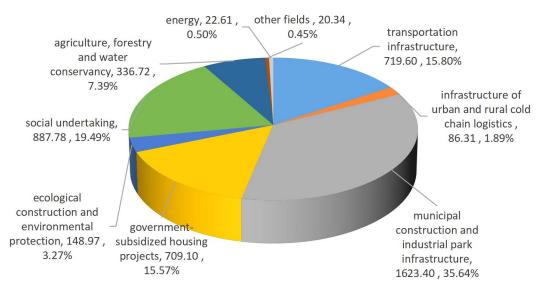

#### Note:

In terms of investment target, new bonds in October were mainly invested in the following fields: municipal construction and industrial park infrastructure (RMB162.34 billion), social undertaking (RMB88.78 billion), transportation infrastructure (RMB71.96 billion), government-subsidized housing projects (RMB70.91 billion), agriculture, forestry and water conservancy (RMB33.67 billion), ecological construction and

<sup>3.</sup> There are cases of difference between total and itemized total due to rounding of some data. The followings are the same.

environmental protection (RMB14.90 billion), infrastructure of urban and rural cold chain logistics (RMB8.63 billion), energy(RMB2.26 billion), other fields (RMB2.03 billion), as is shown in Figure 1.

Figure 1 Investment Targets of New Local Government Bond in October 2022 (Unit: 100 million RMB)

Note: Investment target of new local government bond is summarized by local reported data.

In terms of redemption, Tianjin, Hebei, Jilin, Ningbo, Henan, Hubei, Shenzhen, Guangxi Zhuang Autonomous Region, Sichuan issued 41 special installment bonds with a total of RMB102.70 billion. Others are all bullet bonds. Tianjin issued a 5+2 year callable special bond (3.79 billion yuan).