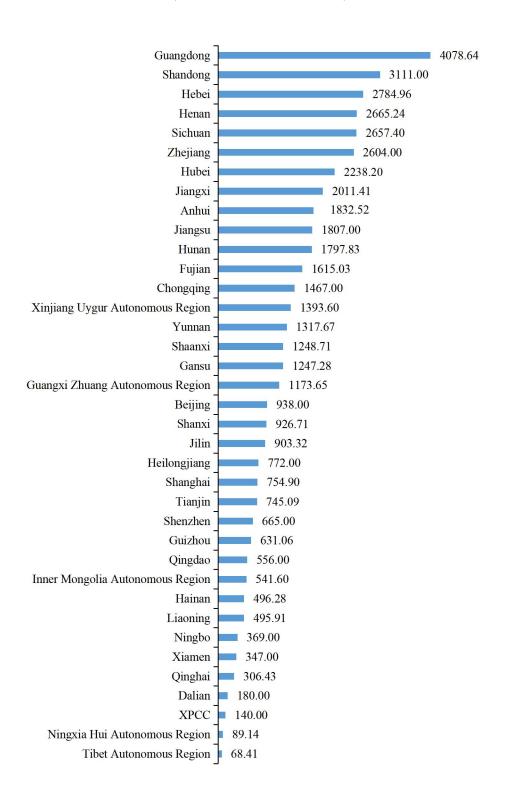

From January to October, 36 provinces, autonomous regions, municipalities, separately listed cities and CPCC in China issued new bonds, worth a total of RMB4697.70 billion. Among them, general bonds were RMB714.62 billion and special bonds were RMB3983.08 billion. The amount of new LGBs by region from January to October in 2022 is shown in Figure 3.

Figure 2 The Issuance of Local Government Bonds by Region in October 2022 (Unit: 100 million RMB)

Figure 3 The Amount of New Local Government Bonds by Region from January to October in 2022

(Unit: 100 million in RMB)