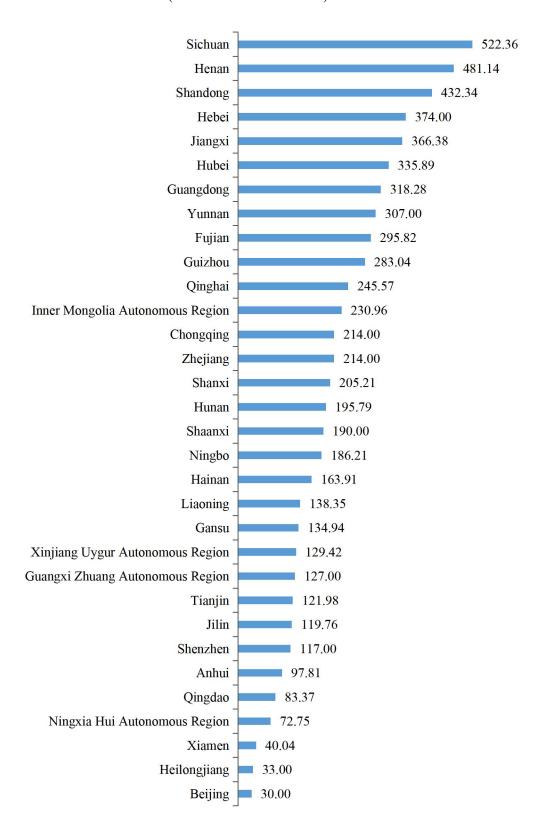

In terms of region, 32 provinces, autonomous regions, municipalities, separately listed cities issued LGBs in October 2022, as is shown in Table 2. Those with large bond issuance amount were Sichuan(RMB52.24 billion), Henan(RMB48.11 billion), Shandong(RMB43.23 billion), as is shown in Figure 2.

Figure 2 The Issuance of Local Government Bonds by Region in October 2022 (Unit: 100 million RMB)

Figure 3 The Amount of New Local Government Bonds by Region from January to October in 2022

(Unit: 100 million in RMB)